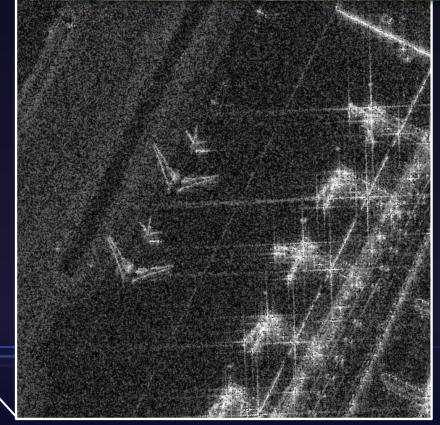

# KAMCHATKA, RUSSIA Rybachiy Submarine Missile Loading Docks

#### **COLLECT PARAMETERS**

**CAPTURE WINDOW** 

Tuesday, March 7, 2023 12:10:42 AM - 12:10:42 AM UTC

**SPOTLIGHT** 

RESOLUTION 0.5 m INCIDENCE

49.28°

16 km<sup>2</sup> **SLANT RANGE** 775.0 km

FOOTPRINT

SATELLITE ID UMBRA\_04 SQUINT

TARGET AZIMUTH 291.08° POLARIZATION

-1.17°