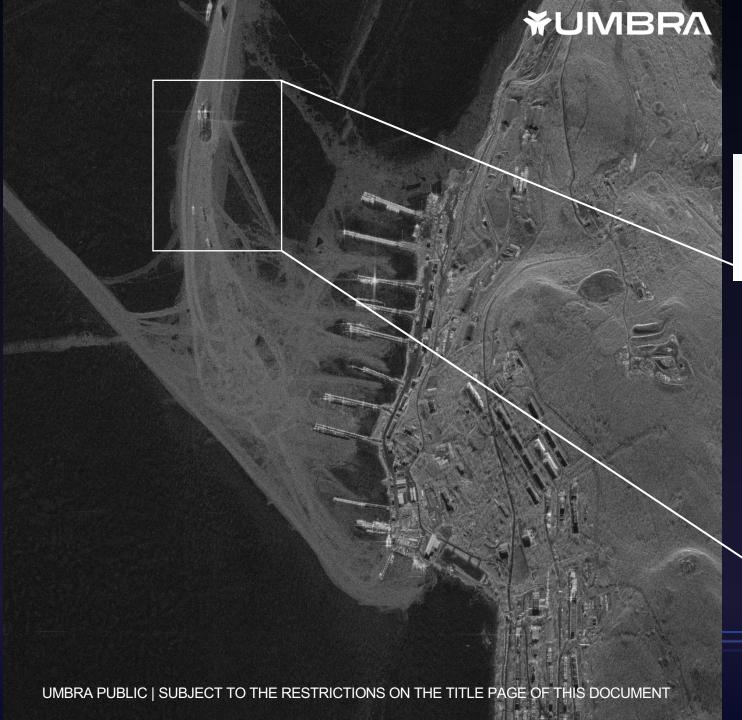

# KAMCHATKA, RUSSIA Rybachiy Submarine Missile Loading Docks

#### **COLLECT PARAMETERS**

**CAPTURE WINDOW** 

Tuesday, March 7, 2023 12:10:42 AM - 12:10:42 AM UTC

**SPOTLIGHT** 

RESOLUTION 0.5 m INCIDENCE

49.28°

16 km<sup>2</sup> **SLANT RANGE** 775.0 km

FOOTPRINT

SATELLITE ID UMBRA\_04 SQUINT

TARGET AZIMUTH 291.08° POLARIZATION

-1.17°