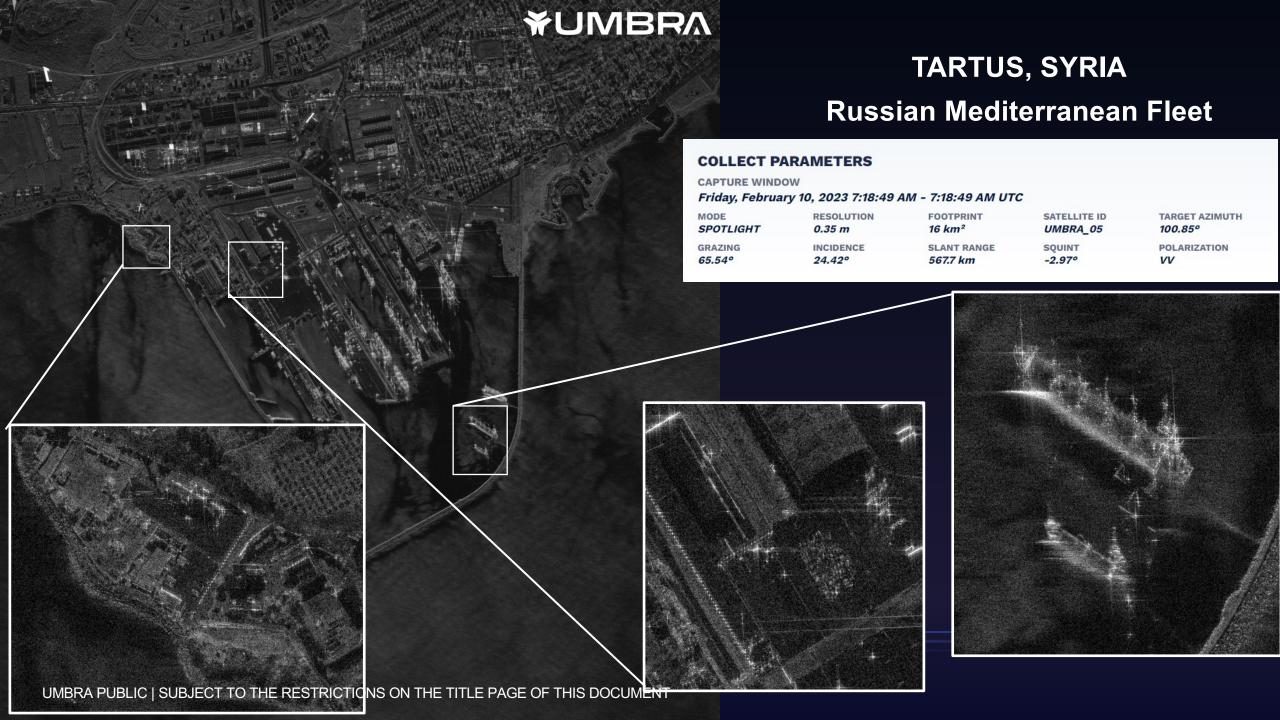

### KAMCHATKA, RUSSIA Rybachiy Submarine Base

#### **COLLECT PARAMETERS**

**CAPTURE WINDOW** 

Monday, March 6, 2023 11:54:21 PM - 11:54:21 PM UTC

SPOTLIGHT

GRAZING

59.18°

RESOLUTION 0.5 m FOOTPRINT
16 km²

UMBRA\_05

TARGET AZIMUTH 308.17°

INCIDENCE SLANT RANGE SQUINT POLARIZATION 32.47° 608.5 km -1.29° VV