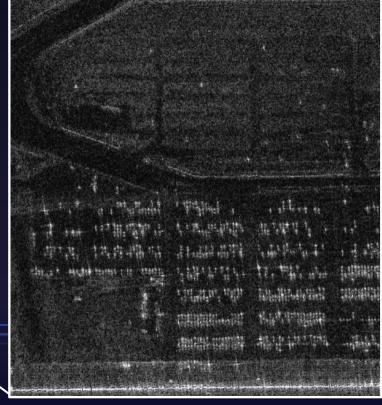

# KAMCHATKA, RUSSIA Rybachiy Submarine Missile Loading Docks

#### **COLLECT PARAMETERS**

**CAPTURE WINDOW** 

Tuesday, March 7, 2023 10:40:46 AM - 10:40:46 AM UTC

MODE **SPOTLIGHT** 

GRAZING

RESOLUTION 0.5 m

> INCIDENCE 40.22°

FOOTPRINT 16 km<sup>2</sup>

SLANT RANGE 664.4 km

SATELLITE ID TARGET AZIMUTH UMBRA\_05 274.41°

SQUINT POLARIZATION -15.83°