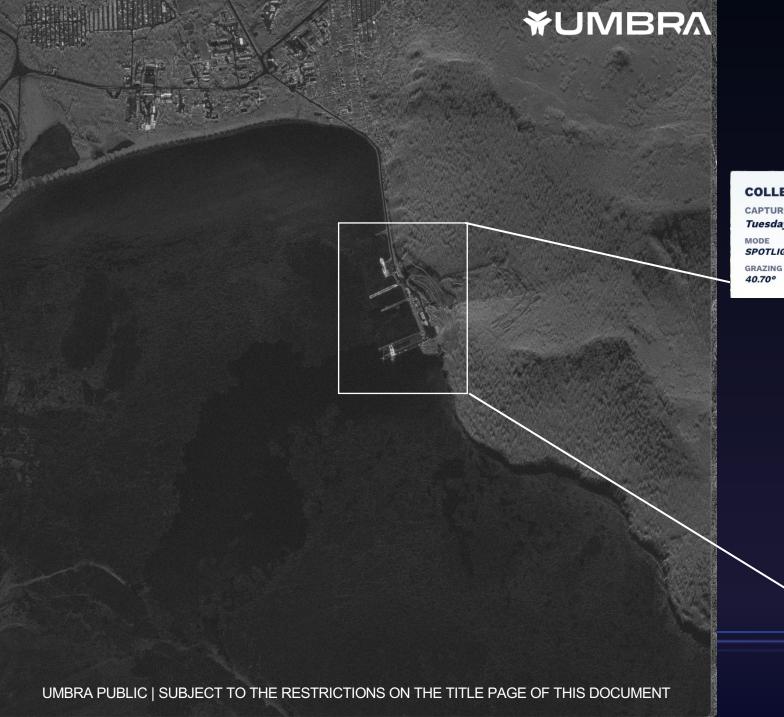

# KAMCHATKA, RUSSIA Rybachiy Submarine Missile Loading Docks

#### **COLLECT PARAMETERS**

**CAPTURE WINDOW** 

Tuesday, March 7, 2023 12:10:42 AM - 12:10:42 AM UTC

**SPOTLIGHT** 

RESOLUTION 0.5 m INCIDENCE

49.28°

16 km<sup>2</sup> **SLANT RANGE** 775.0 km

FOOTPRINT

SATELLITE ID UMBRA\_04 SQUINT

TARGET AZIMUTH 291.08° POLARIZATION

-1.17°