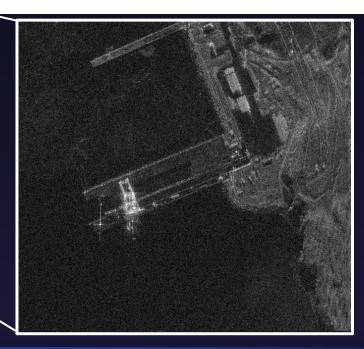

# KAMCHATKA, RUSSIA Rybachiy Submarine Missile Loading Docks

#### **COLLECT PARAMETERS**

**CAPTURE WINDOW** 

Tuesday, March 7, 2023 10:40:46 AM - 10:40:46 AM UTC

MODE **SPOTLIGHT** 

GRAZING

RESOLUTION 0.5 m

> INCIDENCE 40.22°

FOOTPRINT 16 km<sup>2</sup>

SLANT RANGE 664.4 km

SATELLITE ID TARGET AZIMUTH UMBRA\_05 274.41°

SQUINT POLARIZATION -15.83°