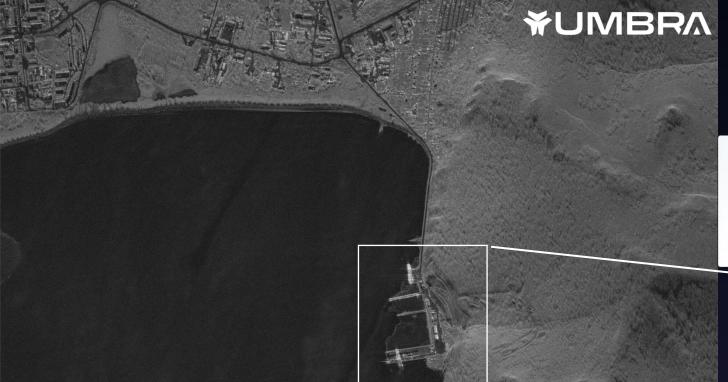

# KAMCHATKA, RUSSIA Rybachiy Submarine Missile Loading Docks

#### **COLLECT PARAMETERS**

**CAPTURE WINDOW** 

Tuesday, March 7, 2023 10:40:46 AM - 10:40:46 AM UTC

MODE **SPOTLIGHT** 

GRAZING

RESOLUTION 0.5 m

> INCIDENCE 40.22°

FOOTPRINT 16 km<sup>2</sup>

SLANT RANGE 664.4 km

SATELLITE ID TARGET AZIMUTH UMBRA\_05 274.41°

SQUINT POLARIZATION -15.83°