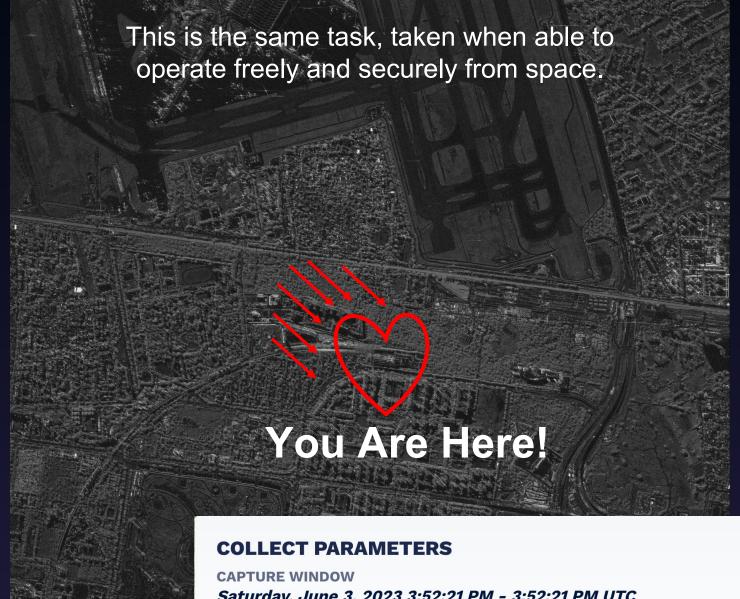

GRAZING 42.94°

INCIDENCE 47.03°

SLANT RANGE 734.4 km SQUINT -1.15°

POLARIZATION

VV

This is an image taken after unplanned maneuvers due to congested space environment.

Saturday, June 3, 2023 3:52:21 PM - 3:52:21 PM UTC

MODE

**SPOTLIGHT** 

**GRAZING** 46.05°

RESOLUTION

0.35 m

INCIDENCE 44.71°

**FOOTPRINT** 

16 km<sup>2</sup>

**SLANT RANGE** 707.3 km

**SATELLITE ID** 

**SQUINT** 

135.89°

UMBRA\_05

120.74°

**POLARIZATION** 

**TARGET AZIMUTH** 

VV