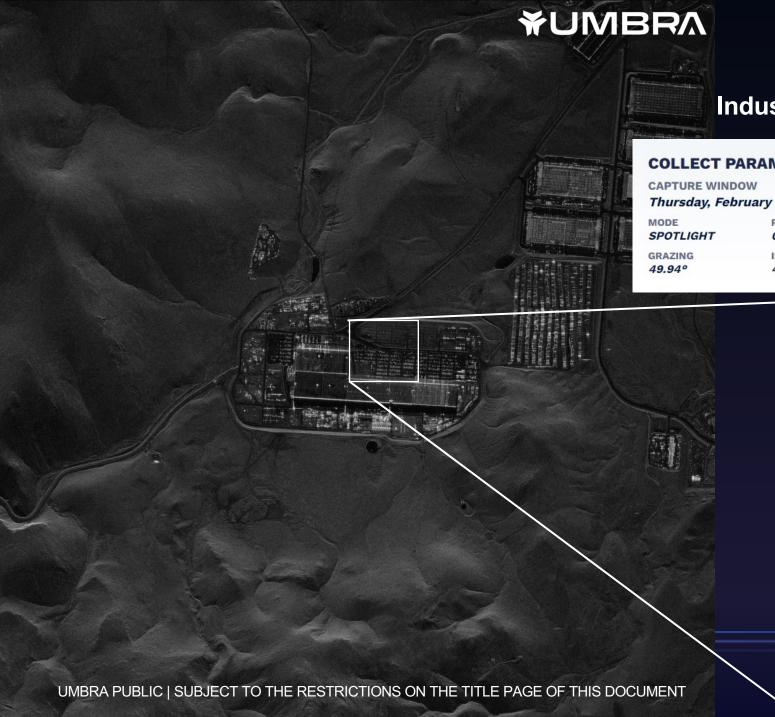

### SPARKS, NEVADA Industrial production - Tesla Gigafactory

#### **COLLECT PARAMETERS**

Thursday, February 2, 2023 5:22:34 AM - 5:22:34 AM UTC

RESOLUTION 0.5 m

INCIDENCE 40.10°

FOOTPRINT 16 km<sup>2</sup>

SLANT RANGE

668.9 km

SATELLITE ID UMBRA\_05 SQUINT

TARGET AZIMUTH 265.66°

POLARIZATION -4.84°