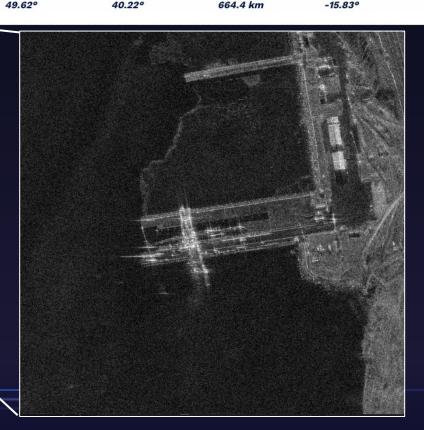

# KAMCHATKA, RUSSIA Rybachiy Submarine Missile Loading Docks

#### **COLLECT PARAMETERS**

**CAPTURE WINDOW** 

Tuesday, March 7, 2023 10:40:46 AM - 10:40:46 AM UTC

MODE **SPOTLIGHT** 

GRAZING

RESOLUTION 0.5 m

> INCIDENCE 40.22°

FOOTPRINT 16 km<sup>2</sup>

SLANT RANGE 664.4 km

SATELLITE ID TARGET AZIMUTH UMBRA\_05 274.41°

SQUINT POLARIZATION -15.83°