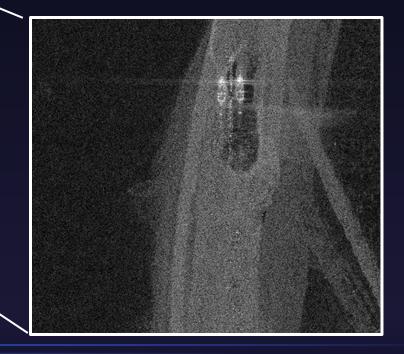

### KAMCHATKA, RUSSIA Rybachiy Submarine Base

#### **COLLECT PARAMETERS**

**CAPTURE WINDOW** 

Monday, March 6, 2023 11:54:21 PM - 11:54:21 PM UTC

SPOTLIGHT

GRAZING

59.18°

RESOLUTION 0.5 m FOOTPRINT
16 km²

UMBRA\_05

TARGET AZIMUTH 308.17°

INCIDENCE SLANT RANGE SQUINT POLARIZATION 32.47° 608.5 km -1.29° VV