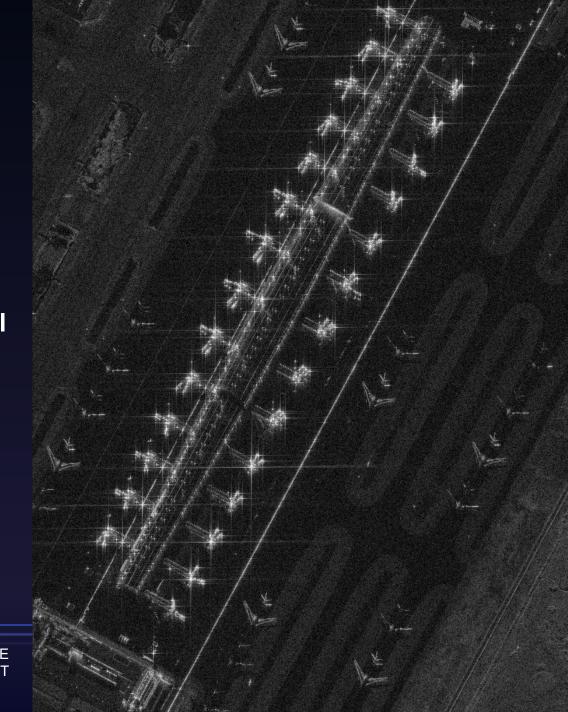

## SUVARNABHUMI AIRPORT, THAILAND

#### **COLLECT PARAMETERS**

**CAPTURE WINDOW** 

Wednesday, February 1, 2023 3:05:26 AM - 3:05:26 AM UTC

MODE

RESOLUTION

0.5 m

FOOTPRINT
16 km²

SPOTLIGHT
SATELLITE ID
UMBRA\_04

TARGET AZIMUTH 281.83°

GRAZING 59.97°

INCIDENCE
30.02°

SLANT RANGE 593.5 km -1.69°

POLARIZATION

VV