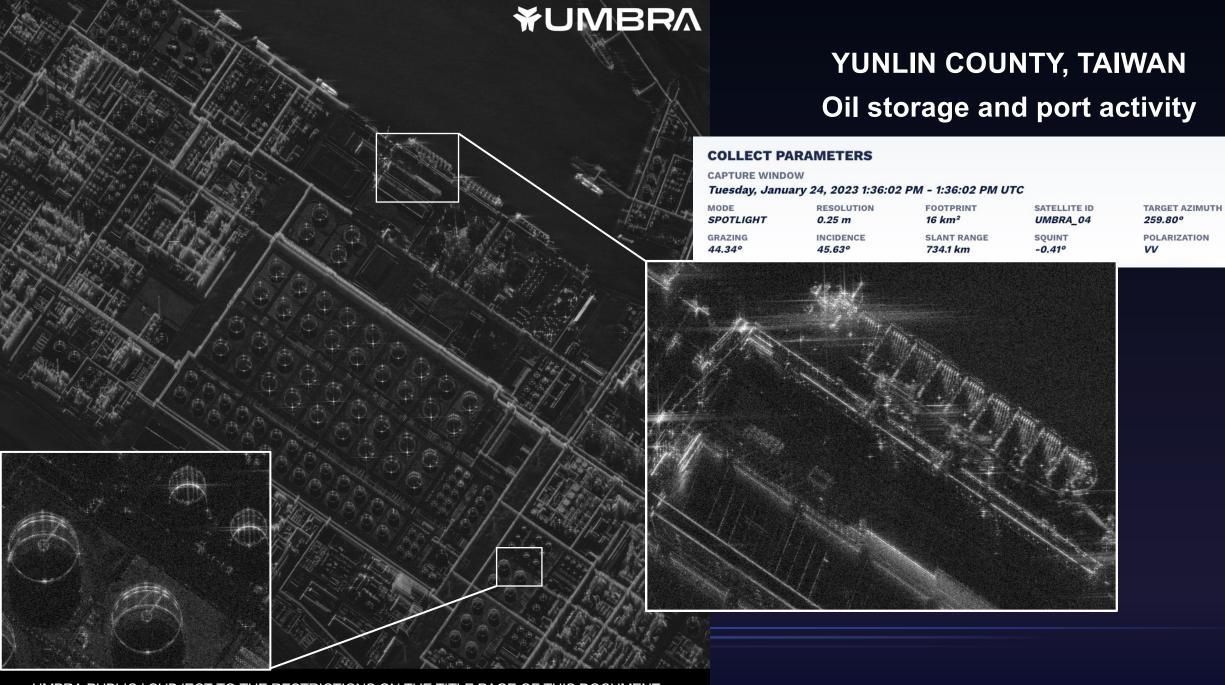

### SPARKS, NEVADA Industrial production - Tesla Gigafactory

#### **COLLECT PARAMETERS**

Thursday, February 2, 2023 5:22:34 AM - 5:22:34 AM UTC

RESOLUTION 0.5 m

INCIDENCE 40.10°

FOOTPRINT 16 km<sup>2</sup>

SLANT RANGE

668.9 km

SATELLITE ID UMBRA\_05 SQUINT

TARGET AZIMUTH 265.66°

POLARIZATION -4.84°