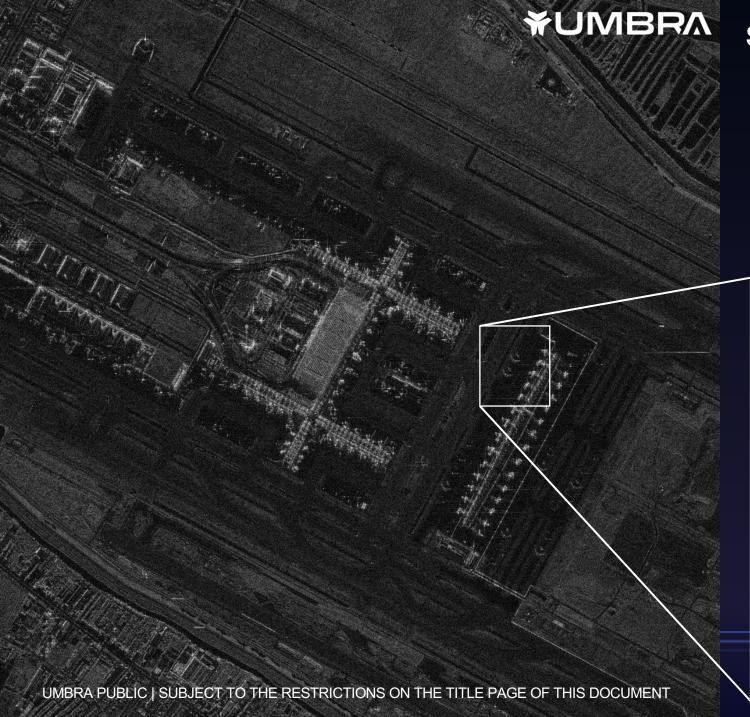

# KAMCHATKA, RUSSIA Rybachiy Submarine Missile Loading Docks

#### **COLLECT PARAMETERS**

**CAPTURE WINDOW** 

Tuesday, March 7, 2023 12:10:42 AM - 12:10:42 AM UTC

**SPOTLIGHT** 

RESOLUTION 0.5 m INCIDENCE

49.28°

16 km<sup>2</sup> **SLANT RANGE** 775.0 km

FOOTPRINT

SATELLITE ID UMBRA\_04 SQUINT

TARGET AZIMUTH 291.08° POLARIZATION

-1.17°