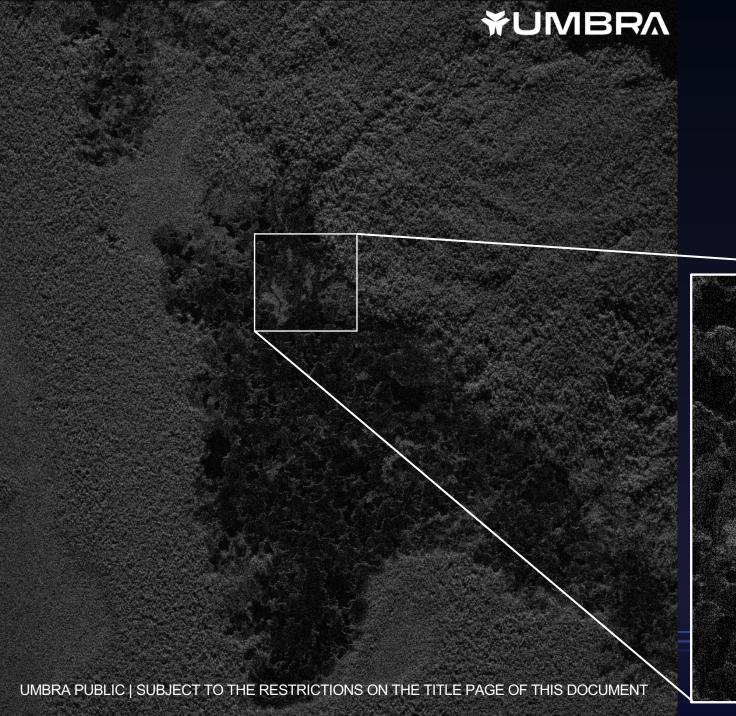

# YAPACANA NATIONAL PARK Illegal deforestation and mining

#### **COLLECT PARAMETERS**

**CAPTURE WINDOW** 

Friday, February 3, 2023 1:42:03 PM - 1:42:03 PM UTC

MODE SPOTLIGHT RESOLUTION

1 m

FOOTPRINT
16 km²

SATELLITE ID UMBRA\_05

TARGET AZIMUTH 100.60°

GRAZING 42.94°

INCIDENCE 47.03°

SLANT RANGE 734.4 km SQUINT -1.15°

POLARIZATION

VV

This is an image taken after unplanned maneuvers due to congested space environment.

Saturday, June 3, 2023 3:52:21 PM - 3:52:21 PM UTC